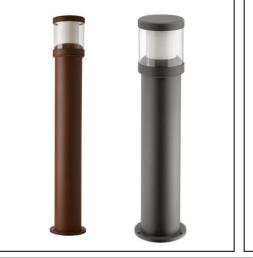

## **Polos**

Article 4032.090L10N

Product type Bollard

Body material: Die-casting aluminium EN47100 and extruded aluminium AW 6060, prior the painting process, washed with stones. Painting made by polyester powder with high resistant against oxidation