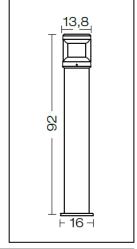

## **Polos**

Article 4032.090L10N

Product type Bollard

Body material: Die-casting aluminium EN47100 and extruded aluminium AW 6060, prior the painting process, washed with stones. Painting made by polyester powder with high resistant against oxidation

Transparent polycarbonate UV protection and silicon gasket

Reflector in steel white painted

Screws in A2 stainless steel

IK07
IP65
850°C
Powered by
Citizen Electronics CLL130
Transformer Lightech 12W
included

220-240V AC
LED 10W 4000°K 1200 Im RA80