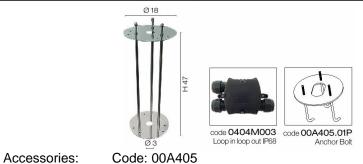

## **Polos**

Article 4032.090L10N

Product type Bollard

Body material: Die-casting aluminium EN47100 and extruded aluminium AW 6060, prior the painting process, washed with stones. Painting made by polyester powder with high resistant against oxidation

Transparent polycarbonate UV protection and silicon gasket

Reflector in steel white painted

Screws in A2 stainless steel

IK07
IP65
850°C
Powered by
Citizen Electronics CLL130
Transformer Lightech 12W
included

220-240V AC
LED 10W 4000°K 1200 Im RA80