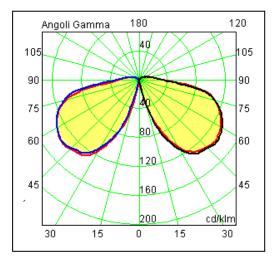

## Technical data sheet

All right reserved Landa illuminotecnica S.p.A. will reserve to change the specific note without any written notice.



## **Polos**

Article 4032.090L10N

Product type Bollard

Body material: Die-casting aluminium EN47100 and extruded aluminium AW 6060, prior the painting process, washed with stones. Painting made by polyester powder with high resistant against oxidation

Transparent polycarbonate UV protection and silicon gasket

Reflector in steel white painted

Screws in A2 stainless steel

IK07
IP65
850°C
Powered by
Citizen Electronics CLL130
Transformer Lightech 12W
included

220-240V AC
LED 10W 4000°K 1200 Im RA80